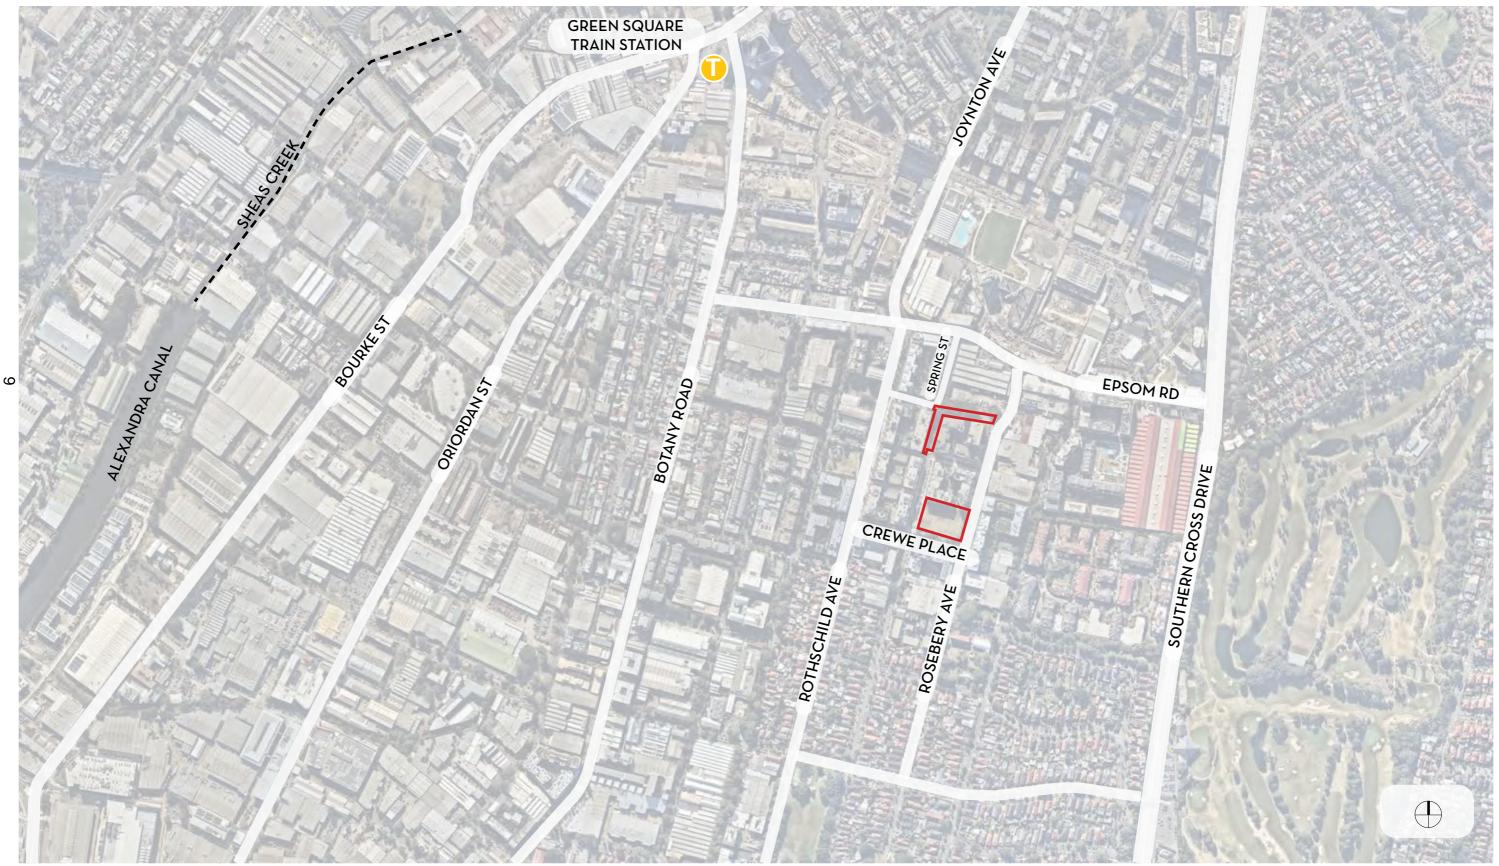

## CONTEXT LOCATION

North Rosebery Park and Green Link Preliminary Analysis For City of Sydney Prepared by GALLAGHERSTUDIO

1 North Rosebery Park looking towards Confectioners Way

| GALLAGHERSTUDIO | Project: | North Rosebery Park and Green Link | Package:       | Concept Development | Date:     | 16.09.2021 | Drawing No.: | 2021 |
|-----------------|----------|------------------------------------|----------------|---------------------|-----------|------------|--------------|------|
|                 | Client:  | Cit of Sydney                      | Drawing Title: | Existing Conditions | Revision: | А          | Scale:       | NTS  |