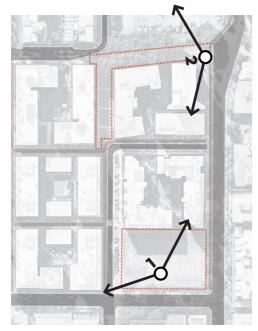

## CONTEXT LOCATION

North Rosebery Park and Green Link Preliminary Analysis For City of Sydney Prepared by GALLAGHERSTUDIO

1 North Rosebery Park looking towards Confectioners Way

| GALLAGHERSTUDIO | Project: | North Rosebery Park and Green Link | Package:       | Concept Development | Date:     | 16.09.2021 | Drawing No.: | 2021 |
|-----------------|----------|------------------------------------|----------------|---------------------|-----------|------------|--------------|------|
|                 | Client:  | Cit of Sydney                      | Drawing Title: | Existing Conditions | Revision: | А          | Scale:       | NTS  |